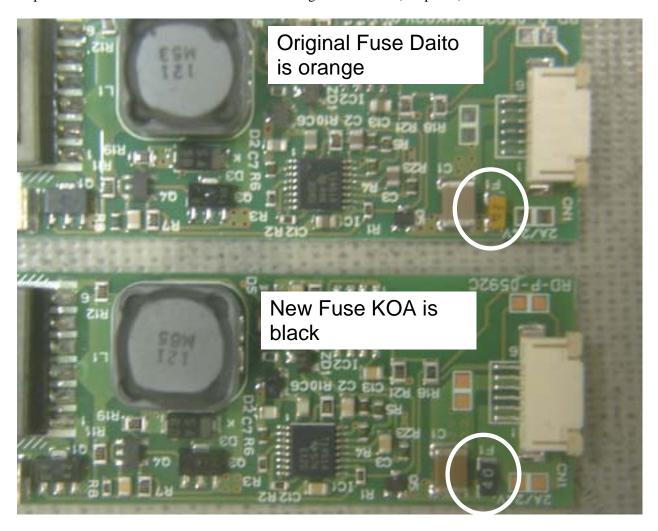

### **Situation:**

The original fuse (see photo) in the DC/AC Inverter board (p/n 0950-3379) is prone to failure in normal use.

#### **Solution/Action:**

Replace the Inverter board with a board containing the new fuse (see photo).